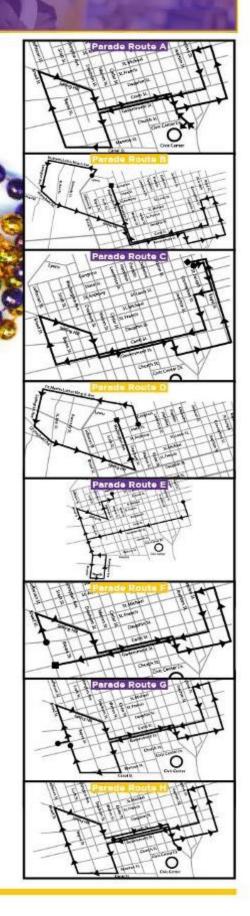

# BORN TO CELEBRATE MOBILE MARDI GRAS 2024

The schedule below includes downtown Mobile parades. All downtown parades roll on Route A except where noted.

For up-to-date Mobile Mardi Gras info, follow Mobile Mardi Gras on Facebook or visit us at mobile.org or our friends at mobilemask.com.